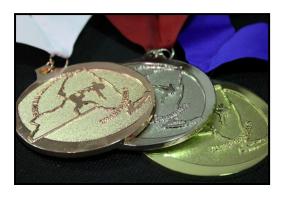

## 2024 International Karate Championships

SUNDAY, MAY 19<sup>TH</sup>, 2024



OPEN TO ALL STYLES & THERE ARE DIVISIONS

AVAILABLE FOR:

KIDS TEENS ADULTS

## Awards for all competitors



## 2024 INTERNATIONAL KARATE CHAMPIONSHIPS

DATE: Sunday, May 19<sup>th</sup>, 2024

LOCATION: Monroe Community College

**Monagan Court** 

1000 East Henrietta Rd Rochester, NY 14623

Monagan Court is located in the Samuel J. Stabins Physical Education

Complex

FEE: \$65 for 1 event

\$75 for 2 events \$85 for all 3 events

All applications and payments should be postmarked no later than May 16<sup>th</sup>, 2024. Late registration fee of \$10 for any applications and payments

after May 16th, 2024.

COMPETITORS: The 2024 International Karate Championships are open to all styles of

karate.

DRESS CODE: Traditional gi for all competitors (any color).

RECOMMENDED Safety gloves, Safety kicks, & foam headgear with face shield, and

EQUIPMENT: mouth guards for all competitors. Cups and su