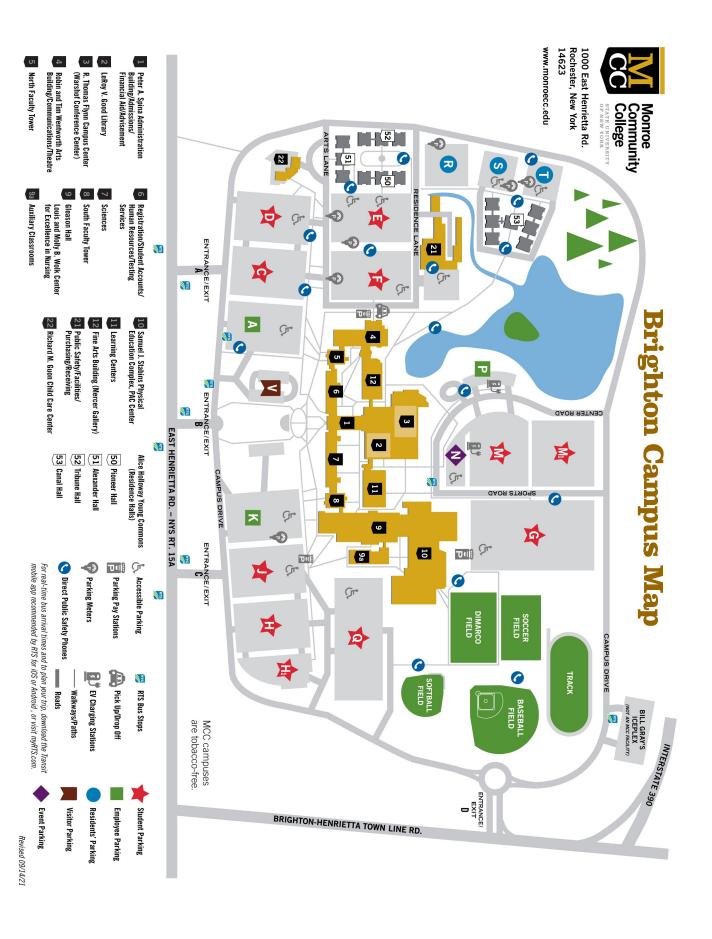

## 2024 INTERNATIONAL KARATE CHAMPIONSHIPS

DATE: Sunday, May 19<sup>th</sup>, 2024

LOCATION: Monroe Community College

**Monagan Court** 

1000 East Henrietta Rd Rochester, NY 14623

Monagan Court is located in the Samuel J. Stabins Physical Education